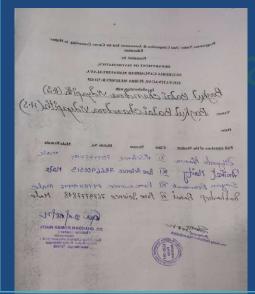

# Day 1 program of the Department of Mathematics

Date: 13/02/2023

13.02.22 north

### Winter Camp for School Students (Science) on various Hands on Experiments

Under DBT-STAR College strengthening Scheme Govt. of India Organized by Dept. of Chemistry, Mathematics and Zoology Mugberia Gangadhar Mahavidyalaya

| Student signature           | Name of<br>the Class        | Mahavidyalaya Name of School         |
|-----------------------------|-----------------------------|--------------------------------------|
| 1. pratima Mondal           | XI                          | Oubai Rasiknagan v. v. (H.s)         |
| 2. Sukrili Maili            | XI                          | 11                                   |
| 3. préga Bhaltachariyya     | X                           | V                                    |
| 4. Sulekha Mandal           | Xì                          | M                                    |
| 5. Bijaya Jana.             | XI                          | V                                    |
| 6. Supanna Mandel           | N                           | 11                                   |
| 7. Tunir Bhatlacharya       | XI                          | Borbaria Hazra VidyapithUlis         |
| 8- Susipta Khatua,          | 2                           | . 11                                 |
| 9. Apunte Sahoo             | X                           | ч                                    |
| 105 purpordu seknor knot ub | XI<br>X<br>X<br>X<br>X<br>X | "                                    |
| ) Shrabani Mandal           | X                           | t1                                   |
| 12) Britanka Jana           | X                           | 11                                   |
| 13) Jayota Manna            | X                           | 11                                   |
| (4) Saytoni Maily           | X                           | V                                    |
| 15) Poulami Achariga.       | 2                           | 10                                   |
| 16. Soumen Das              | <u>X</u>                    | Borhadweper Derhapsan Sikska Miketan |
| 7 SACHIN SASMUL             | X                           | 11                                   |
| 18 SOCLYORY Jana            | Z<br>Z                      |                                      |
| 9. Shubbadeep Janer         |                             | . 11                                 |
| 20. Subhashis Pradhan       | XI                          |                                      |
| RI. Subham Patlaroyale      | XI                          | u                                    |
| 2. Salery Mondal (math)     | XI                          | tr                                   |
| 23. Amilja Roy              | 81                          | "/                                   |
| 24. Mikali Das              | 2                           | 3)                                   |
| 5. Priyarka Drs.            | XI                          | v                                    |
| 26/Shaswater Samurta        | XI                          | n                                    |

13.02.2023

Principal
Mugberia Gangadhar Mahavidyalaya

Winter Camp for School Students (Science) on various Hands on Experiments
Under DBT-STAR College strengthening Scheme Govt. of India
Organized by Dept. of Chemistry, Mathematics and Zoology