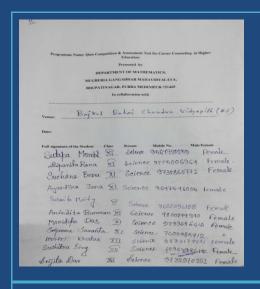

| Student signature           | Name of<br>the Class        | Mahavidyalaya Name of School         |
|-----------------------------|-----------------------------|--------------------------------------|
| 1. pratima Mondal           | XI                          | Oubai Rasiknagan v. v. (H.s)         |
| 2. Sukrili Maili            | XI                          | 11                                   |
| 3. préga Bhaltachariyya     | X                           | V                                    |
| 4. Sulekha Mandal           | Xì                          | M                                    |
| 5. Bijaya Jana.             | XI                          | V                                    |
| 6. Supanna Mandel           | N                           | 11                                   |
| 7. Tunir Bhatlacharya       | XI                          | Borbaria Hazra VidyapithUlis         |
| 8- Susipta Khatua,          | 2                           | . 11                                 |
| 9. Apunte Sahoo             | X                           | ч                                    |
| 105 purpordu seknor knot ub | XI<br>X<br>X<br>X<br>X<br>X | "                                    |
| ) Shrabani Mandal           | X                           | t1                                   |
| 12) Britanka Jana           | X                           | 11                                   |
| 13) Jayota Manna            | X                           | 11                                   |
| (4) Saytoni Maily           | X                           | V                                    |
| 15) Poulami Achariga.       | 2                           | 10                                   |
| 16. Soumen Das              | <u>X</u>                    | Borhadweper Derhapsan Sikska Miketan |
| 7 SACHIN SASMUL             | X                           | 11                                   |
| 18 SOCLYORY Jana            | Z<br>Z                      |                                      |
| 9. Shubbadeep Janer         |                             | . 11                                 |
| 20. Subhashis Pradhan       | XI                          |                                      |
| RI. Subham Patlaroyale      | XI                          | u                                    |
| 2. Salery Mondal (math)     | XI                          | tr                                   |
| 23. Amilja Roy              | 81                          | "/                                   |
| 24. Mikali Das              | 2                           | 3)                                   |
| 5. Priyarka Drs.            | XI                          | v                                    |
| 26/Shaswater Samurta        | XI                          | n                                    |

13.02.2023

Principal
Mugberia Gangadhar Mahavidyalaya

Winter Camp for School Students (Science) on various Hands on Experiments
Under DBT-STAR College strengthening Scheme Govt. of India
Organized by Dept. of Chemistry, Mathematics and Zoology