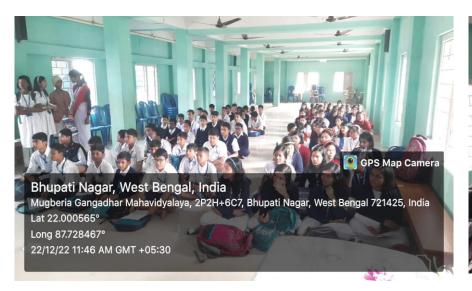

# Day 1 program of the Department of Mathematics

Date: 13/02/2023

13.02.22 north

### Winter Camp for School Students (Science) on various Hands on Experiments

Under DBT-STAR College strengthening Scheme Govt. of India Organized by Dept. of Chemistry, Mathematics and Zoology Mugberia Gangadhar Mahavidyalaya