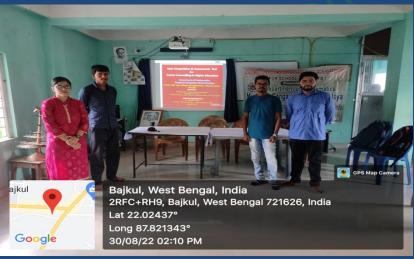

# Day 1 program of the Department of Mathematics

Date: 13/02/2023

13.02.22 north

### Winter Camp for School Students (Science) on various Hands on Experiments

Under DBT-STAR College strengthening Scheme Govt. of India Organized by Dept. of Chemistry, Mathematics and Zoology Mugberia Gangadhar Mahavidyalaya