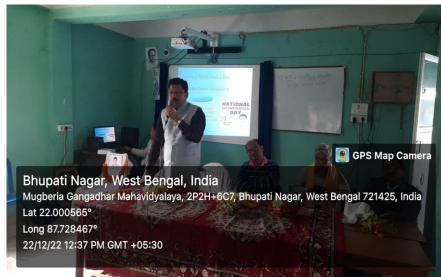

|                            | ,                                                                                                                                                                                       | y) 11:15 am to 03:15pm                                                                                                               |                          |
|----------------------------|-----------------------------------------------------------------------------------------------------------------------------------------------------------------------------------------|--------------------------------------------------------------------------------------------------------------------------------------|--------------------------|
| Time                       | Speaker                                                                                                                                                                                 | Торіс                                                                                                                                | Place                    |
| 11:30am – 12:15<br>pm      | Dr. KalipadaMaity, Associate Professor,<br>Head, Department of Mathematics                                                                                                              | Inaugural Speech                                                                                                                     | Pythagorus<br>Hall (237) |
| 12:15pm- 02:15<br>pm       | Mr. Goutam Kumar Mandal, Teacher<br>Mr. SoumyaKantiMandal,PgSem 4<br>Student's                                                                                                          | MSPower point, MsWord, Latter, BioData, Life& works of Ramanujan.                                                                    | Moler Lab (235)          |
| 2:15 pm – 3:15<br>pm       | Mr. Bikash Panda, Teacher Mr. DebrajManna, Teacher Mr. PuspenduSau, Pg Sem4 Student's Mr. PradyotDalapati, Pg Sem4 Student's                                                            | MS Power point, MsWord, Latter,<br>Bio Data, Lab practice (MS Office)                                                                | Moler Lab (235)          |
| Da                         | y 1 participated 121 Students (Male -45 and Fe                                                                                                                                          |                                                                                                                                      | ools                     |
|                            | Day 2: 15.02.2023(Wednesd                                                                                                                                                               | ay) 11:15 am to 03:15pm                                                                                                              |                          |
| 11:15 am – 02:15 pm        | Mr. Goutam Kumar Mandal, Teacher Mr. Diptangshu Barman, PG 4 <sup>th</sup>                                                                                                              | MS Power point, MsWord, Latter, BioData, Life& works of Ramanuja.                                                                    | Pythagorus<br>Hall (237) |
|                            | SEM Student                                                                                                                                                                             | Scope of C-Language                                                                                                                  |                          |
| 11:15am-<br>03:15pm        |                                                                                                                                                                                         | Scope of C-Language  Lab practice (MS Office)                                                                                        | Moler Lab<br>(235)       |
|                            | Mr. Santu Hati, Teacher  Mr. PuspenduSau, Mr. Pradyot Dalapati, Miss. PoushaliTripathi, PG                                                                                              | . 0 0                                                                                                                                |                          |
| 03:15pm<br>2:15 am - 03:15 | SEM Student  Mr. Santu Hati, Teacher  Mr. PuspenduSau, Mr. Pradyot Dalapati,Miss. PoushaliTripathi, PG 4 <sup>th</sup> SEM Student  Mr. Debraj Manna, SACT  Mr. Buddhadev Jana, PG sem- | Lab practice (MS Office)  MS Power point, Ms Word, Latter, Bio Data, Lab practice (MS Office)                                        | (235) Pythagorus         |
| 03:15pm<br>2:15 am - 03:15 | Mr. Santu Hati, Teacher Mr. PuspenduSau, Mr. Pradyot Dalapati,Miss. PoushaliTripathi, PG 4 <sup>th</sup> SEM Student Mr. Debraj Manna, SACT Mr. Buddhadev Jana, PG sem- 4student's      | Lab practice (MS Office)  MS Power point, Ms Word, Latter, Bio Data, Lab practice (MS Office)  e) and 2 teachers from 1 Local school | (235) Pythagorus         |