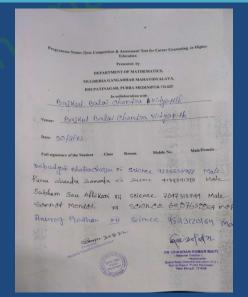

|                                | ia Gangadhar         | Mahavidyalaya                                         |
|--------------------------------|----------------------|-------------------------------------------------------|
| Student signature              | Name of<br>the Class | Name of School                                        |
| Priyasmita Borg.               | X                    | Madhabpur M. N. Gr. High School                       |
| Latal Pax                      | X                    | n                                                     |
| Shrestha Phadhan               | X                    | "                                                     |
| Mahaguseta Patora              | IX                   | <b>√</b>                                              |
| Mourneta Pal                   | 12                   | N                                                     |
| Siitama Mahapatra              | D                    | . и                                                   |
| Arpita Maili                   | X                    | "                                                     |
| Paramita Maity.                | 2                    |                                                       |
| Saraswati Maity                | XI                   | Mugbenia Giangadhan Vidplay                           |
| Mahuya Maity                   | IX                   | Horie PWI high School &                               |
| Pouladni Jama                  | X                    | Haripure High School                                  |
| Rupse Kha Jana                 | XI                   | Hariper High School.                                  |
| Sunita Mattl                   | 34                   | Horipur High school.                                  |
| Jayshotee Maity                | XI                   | Harripun High School (HS)                             |
| Stocheta Bena                  | X                    | Haripun High School (HS)                              |
| Spaboni Acharaya               | IL                   | Mugbaria girl's high school                           |
| Anhita Tunger<br>Supapna Tunga | 器                    | Mugbabia gibls high school mugbabia wills high school |
| 0.                             | Tiv                  | Mugberia Girals high School                           |
| pojyanka Kamila                | (10)                 | Mulberia Pin's High school                            |
| Anjali Tradhan                 | 6                    | Mugazia gods high sonod                               |
| Aushi Maiti<br>Signicité Sau   | Civ                  | Mugberia gipls high School                            |
| Wetaki Bocik                   | TV                   | Mugberia girls high School                            |
| wan Dain                       | 2                    | mugherine garias ragic oction                         |
|                                |                      |                                                       |
|                                | 1                    |                                                       |
|                                |                      |                                                       |
|                                |                      |                                                       |
|                                |                      |                                                       |
|                                |                      |                                                       |

Bordron 13.02.23 Principal
Mugheria Gangadhar Mahavidyalaya

Principal
Mugberia Gangadhar Mahavidyalaya

# Winter Camp for School Students (Science) on various Hands on Experiments Under DBT-STAR College strengthening Scheme Govt. of India Organized by Dept. of Chemistry, Mathematics and Zoology Mugberia Gangadhar Mahavidyalaya