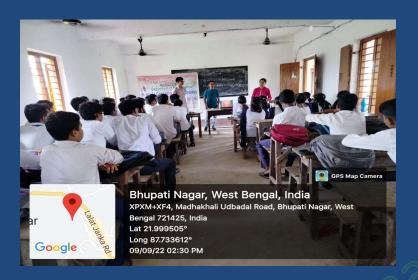

|                            | ,                                                                                                                                                                                       | y) 11:15 am to 03:15pm                                                                                                               |                          |
|----------------------------|-----------------------------------------------------------------------------------------------------------------------------------------------------------------------------------------|--------------------------------------------------------------------------------------------------------------------------------------|--------------------------|
| Time                       | Speaker                                                                                                                                                                                 | Торіс                                                                                                                                | Place                    |
| 11:30am – 12:15<br>pm      | Dr. KalipadaMaity, Associate Professor,<br>Head, Department of Mathematics                                                                                                              | Inaugural Speech                                                                                                                     | Pythagorus<br>Hall (237) |
| 12:15pm- 02:15<br>pm       | Mr. Goutam Kumar Mandal, Teacher<br>Mr. SoumyaKantiMandal,PgSem 4<br>Student's                                                                                                          | MSPower point, MsWord, Latter, BioData, Life& works of Ramanujan.                                                                    | Moler Lab (235)          |
| 2:15 pm – 3:15<br>pm       | Mr. Bikash Panda, Teacher Mr. DebrajManna, Teacher Mr. PuspenduSau, Pg Sem4 Student's Mr. PradyotDalapati, Pg Sem4 Student's                                                            | MS Power point, MsWord, Latter,<br>Bio Data, Lab practice (MS Office)                                                                | Moler Lab (235)          |
| Da                         | y 1 participated 121 Students (Male -45 and Fe                                                                                                                                          |                                                                                                                                      | ools                     |
|                            | Day 2: 15.02.2023(Wednesd                                                                                                                                                               | ay) 11:15 am to 03:15pm                                                                                                              |                          |
| 11:15 am – 02:15 pm        | Mr. Goutam Kumar Mandal, Teacher Mr. Diptangshu Barman, PG 4 <sup>th</sup>                                                                                                              | MS Power point, MsWord, Latter, BioData, Life& works of Ramanuja.                                                                    | Pythagorus<br>Hall (237) |
|                            | SEM Student                                                                                                                                                                             | Scope of C-Language                                                                                                                  |                          |
| 11:15am-<br>03:15pm        |                                                                                                                                                                                         | Scope of C-Language  Lab practice (MS Office)                                                                                        | Moler Lab<br>(235)       |
|                            | Mr. Santu Hati, Teacher  Mr. PuspenduSau, Mr. Pradyot Dalapati, Miss. PoushaliTripathi, PG                                                                                              | . 0 0                                                                                                                                |                          |
| 03:15pm<br>2:15 am - 03:15 | SEM Student  Mr. Santu Hati, Teacher  Mr. PuspenduSau, Mr. Pradyot Dalapati,Miss. PoushaliTripathi, PG 4 <sup>th</sup> SEM Student  Mr. Debraj Manna, SACT  Mr. Buddhadev Jana, PG sem- | Lab practice (MS Office)  MS Power point, Ms Word, Latter, Bio Data, Lab practice (MS Office)                                        | (235) Pythagorus         |
| 03:15pm<br>2:15 am - 03:15 | Mr. Santu Hati, Teacher Mr. PuspenduSau, Mr. Pradyot Dalapati,Miss. PoushaliTripathi, PG 4 <sup>th</sup> SEM Student Mr. Debraj Manna, SACT Mr. Buddhadev Jana, PG sem- 4student's      | Lab practice (MS Office)  MS Power point, Ms Word, Latter, Bio Data, Lab practice (MS Office)  e) and 2 teachers from 1 Local school | (235) Pythagorus         |