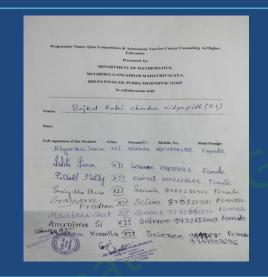

|                                | ia Gangadhar         | Mahavidyalaya                                         |
|--------------------------------|----------------------|-------------------------------------------------------|
| Student signature              | Name of<br>the Class | Name of School                                        |
| Priyasmita Borg.               | X                    | Madhabpur M. N. Gr. High School                       |
| Latal Pax                      | X                    | n                                                     |
| Shrestha Phadhan               | X                    | "                                                     |
| Mahaguseta Patora              | IX                   | <b>√</b>                                              |
| Mourneta Pal                   | 12                   | N                                                     |
| Siitama Mahapatra              | D                    | . и                                                   |
| Arpita Maili                   | X                    | "                                                     |
| Paramita Maity.                | 2                    |                                                       |
| Saraswati Maity                | XI                   | Mugbenia Giangadhan Vidplay                           |
| Mahuya Maity                   | IX                   | Horie PWI high School &                               |
| Pouladni Jama                  | X                    | Haripure High School                                  |
| Rupse Kha Jana                 | XI                   | Hariper High School.                                  |
| Sunita Mattl                   | 34                   | Horipur High school.                                  |
| Jayshotee Maity                | XI                   | Harripun High School (HS)                             |
| Stocheta Bena                  | X                    | Haripun High School (HS)                              |
| Spaboni Acharaya               | IL                   | Mugbaria girl's high school                           |
| Anhita Tunger<br>Supapna Tunga | 器                    | Mugbabia gibls high school mugbabia wills high school |
| 0.                             | Tiv                  | Mugberia Girals high School                           |
| pojyanka Kamila                | (10)                 | Mulberia Pin's High school                            |
| Anjali Tradhan                 | 6                    | Mugazia gods high sonod                               |
| Aushi Maiti<br>Signicité Sau   | Civ                  | Mugberia gipls high School                            |
| Wetaki Bocik                   | TV                   | Mugberia girls high School                            |
| wan Dain                       | 2                    | mugherine garias ragic oction                         |
|                                |                      |                                                       |
|                                | 1                    |                                                       |
|                                |                      |                                                       |
|                                |                      |                                                       |
|                                |                      |                                                       |
|                                |                      |                                                       |

Bordron 13.02.23 Principal
Mugheria Gangadhar Mahavidyalaya

Principal
Mugberia Gangadhar Mahavidyalaya