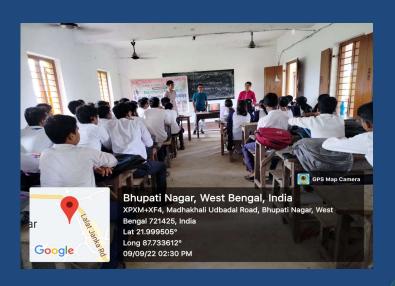

# Day 1 program of the Department of Mathematics

Date: 13/02/2023

13.02.22 north

### Winter Camp for School Students (Science) on various Hands on Experiments

Under DBT-STAR College strengthening Scheme Govt. of India Organized by Dept. of Chemistry, Mathematics and Zoology Mugberia Gangadhar Mahavidyalaya