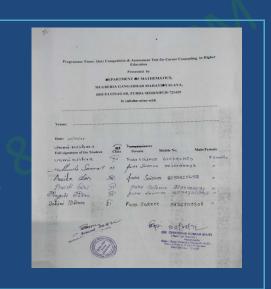

# Winter Camp for School Students (Science) on various Hands on Experiments Under DBT-STAR College strengthening Scheme Govt. of India Organized by Dept. of Chemistry, Mathematics and Zoology Mugberia Gangadhar Mahavidyalaya

| Student signature | Name of<br>the Class | Name of School                             |
|-------------------|----------------------|--------------------------------------------|
| Anamya Do.        | X                    | Mathab Pino M.N. Girols' High School (H.S) |
| Sangeta Marity    | N                    | ",                                         |
| Koyel Patria      | X                    | 17                                         |
| Sumana Maity      | X                    | 11                                         |
| Arita Rost        | X                    | //                                         |
| Riya Maity        | 1                    | 11                                         |
| Supriya Manna     | X                    | 11                                         |
| Saheli Maity      | X                    | 27                                         |
| Aritrika Roy      | 0                    | "                                          |
| Soumi Patrole.    | X                    | . 7                                        |
| Sonali Prodhan    | 2                    | 11                                         |
| Somdatta Mally    | X                    | ))                                         |
| Suparena Achanga  | XI)                  | 1)                                         |
| Stalani Dhara     | XII                  | 11                                         |
| Susmita Pal       | M                    |                                            |
| Lakshmi Maity     | X                    | 4                                          |
| Dipanwita Manna   | XI                   | ıı .                                       |
| 3 anchari Mandal  | Th                   | DI 1: 11 201 0                             |
| Broma Dolai       | XI.                  | Blupatingar Kanya Voday Laya               |
| Moumita Bera      | 1361                 | Bhulatinagois kanya vidaliylaja            |
| Mallikabera       | XI                   |                                            |
| Togenaya Das      | 1 Al                 | 1)                                         |
| Anongita Patroa   | X                    | ))                                         |
| Sampa Maity       | \\ \lambda           |                                            |
|                   |                      |                                            |
|                   |                      |                                            |
|                   |                      |                                            |
|                   |                      |                                            |
|                   |                      | 3.02.23                                    |