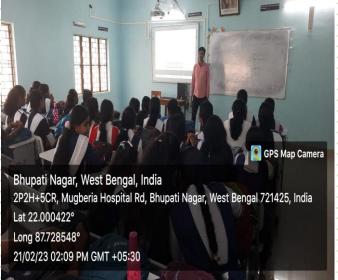

# Day 1 program of the Department of Mathematics

Date: 13/02/2023

13.02.22 north

### Winter Camp for School Students (Science) on various Hands on Experiments

Under DBT-STAR College strengthening Scheme Govt. of India Organized by Dept. of Chemistry, Mathematics and Zoology Mugberia Gangadhar Mahavidyalaya