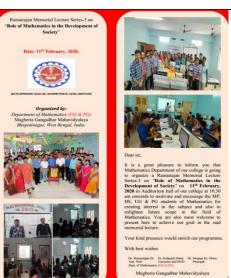

#### Of

Outreach Programme: Special Winter Camp

on

"Exposure Visit of Local School Students to Science Lab and Workshop on some Hands-on-Experiments" Organized by

## **Mathematics Department**

Dated: 13th, 15th, 20th, 21st February 2023

Organized

Dept. of Chemistry, Mathematices and Zoology Mugberia Gangadhar Mahavidyalaya

**Participated** 

by

Ten Local School Students