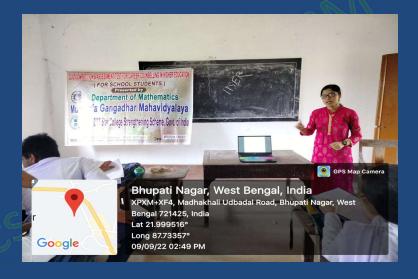

|                            | ,                                                                                                                                                                                       | y) 11:15 am to 03:15pm                                                                                                               |                          |
|----------------------------|-----------------------------------------------------------------------------------------------------------------------------------------------------------------------------------------|--------------------------------------------------------------------------------------------------------------------------------------|--------------------------|
| Time                       | Speaker                                                                                                                                                                                 | Торіс                                                                                                                                | Place                    |
| 11:30am – 12:15<br>pm      | Dr. KalipadaMaity, Associate Professor,<br>Head, Department of Mathematics                                                                                                              | Inaugural Speech                                                                                                                     | Pythagorus<br>Hall (237) |
| 12:15pm- 02:15<br>pm       | Mr. Goutam Kumar Mandal, Teacher<br>Mr. SoumyaKantiMandal,PgSem 4<br>Student's                                                                                                          | MSPower point, MsWord, Latter, BioData, Life& works of Ramanujan.                                                                    | Moler Lab (235)          |
| 2:15 pm – 3:15<br>pm       | Mr. Bikash Panda, Teacher Mr. DebrajManna, Teacher Mr. PuspenduSau, Pg Sem4 Student's Mr. PradyotDalapati, Pg Sem4 Student's                                                            | MS Power point, MsWord, Latter,<br>Bio Data, Lab practice (MS Office)                                                                | Moler Lab (235)          |
| Da                         | y 1 participated 121 Students (Male -45 and Fe                                                                                                                                          |                                                                                                                                      | ools                     |
|                            | Day 2: 15.02.2023(Wednesd                                                                                                                                                               | ay) 11:15 am to 03:15pm                                                                                                              |                          |
| 11:15 am – 02:15 pm        | Mr. Goutam Kumar Mandal, Teacher Mr. Diptangshu Barman, PG 4 <sup>th</sup>                                                                                                              | MS Power point, MsWord, Latter, BioData, Life& works of Ramanuja.                                                                    | Pythagorus<br>Hall (237) |
|                            | SEM Student                                                                                                                                                                             | Scope of C-Language                                                                                                                  |                          |
| 11:15am-<br>03:15pm        |                                                                                                                                                                                         | Scope of C-Language  Lab practice (MS Office)                                                                                        | Moler Lab<br>(235)       |
|                            | Mr. Santu Hati, Teacher  Mr. PuspenduSau, Mr. Pradyot Dalapati, Miss. PoushaliTripathi, PG                                                                                              | . 0 0                                                                                                                                |                          |
| 03:15pm<br>2:15 am - 03:15 | SEM Student  Mr. Santu Hati, Teacher  Mr. PuspenduSau, Mr. Pradyot Dalapati,Miss. PoushaliTripathi, PG 4 <sup>th</sup> SEM Student  Mr. Debraj Manna, SACT  Mr. Buddhadev Jana, PG sem- | Lab practice (MS Office)  MS Power point, Ms Word, Latter, Bio Data, Lab practice (MS Office)                                        | (235) Pythagorus         |
| 03:15pm<br>2:15 am - 03:15 | Mr. Santu Hati, Teacher Mr. PuspenduSau, Mr. Pradyot Dalapati,Miss. PoushaliTripathi, PG 4 <sup>th</sup> SEM Student Mr. Debraj Manna, SACT Mr. Buddhadev Jana, PG sem- 4student's      | Lab practice (MS Office)  MS Power point, Ms Word, Latter, Bio Data, Lab practice (MS Office)  e) and 2 teachers from 1 Local school | (235) Pythagorus         |