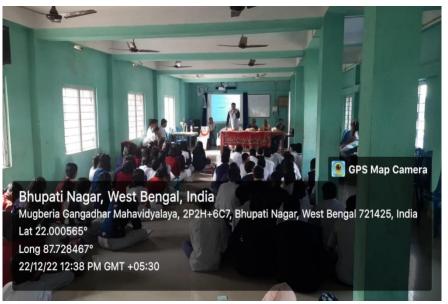

# Day 1 program of the Department of Mathematics

Date: 13/02/2023

13.02.22 north

### Winter Camp for School Students (Science) on various Hands on Experiments

Under DBT-STAR College strengthening Scheme Govt. of India Organized by Dept. of Chemistry, Mathematics and Zoology Mugberia Gangadhar Mahavidyalaya