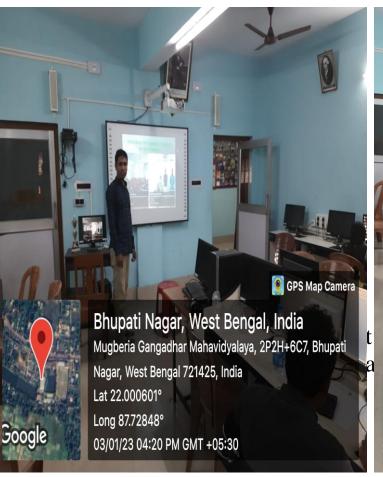

# Day 1 program of the Department of Mathematics

Date: 13/02/2023

13.02.22 north

### Winter Camp for School Students (Science) on various Hands on Experiments

Under DBT-STAR College strengthening Scheme Govt. of India Organized by Dept. of Chemistry, Mathematics and Zoology Mugberia Gangadhar Mahavidyalaya