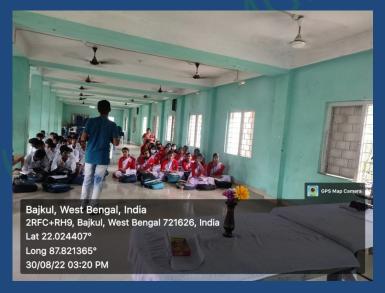

# Day 1 program of the Department of Mathematics

Date: 13/02/2023

13.02.22 north

### Winter Camp for School Students (Science) on various Hands on Experiments

Under DBT-STAR College strengthening Scheme Govt. of India Organized by Dept. of Chemistry, Mathematics and Zoology Mugberia Gangadhar Mahavidyalaya