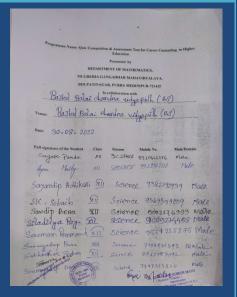

# Winter Camp for School Students (Science) on various Hands on Experiments Under DBT-STAR College strengthening Scheme Govt. of India Organized by Dept. of Chemistry, Mathematics and Zoology Mugberia Gangadhar Mahavidyalaya

| Student signature | Name of<br>the Class | Name of School                             |
|-------------------|----------------------|--------------------------------------------|
| Anamya Do.        | X                    | Mathab Pino M.N. Girols' High School (H.S) |
| Sangeta Marity    | N                    | ",                                         |
| Koyel Patria      | X                    | 17                                         |
| Sumana Maity      | X                    | 11                                         |
| Arita Rost        | X                    | //                                         |
| Riya Maity        | 1                    | 11                                         |
| Supriya Manna     | X                    | 11                                         |
| Saheli Maity      | X                    | 27                                         |
| Aritrika Roy      | 0                    | "                                          |
| Soumi Patrole.    | X                    | . 7                                        |
| Sonali Prodhan    | 2                    | 11                                         |
| Somdatta Mally    | X                    | ))                                         |
| Suparena Achanga  | XI)                  | 1)                                         |
| Stalani Dhara     | XII                  | 11                                         |
| Susmita Pal       | M                    |                                            |
| Lakshmi Maity     | X                    | 4                                          |
| Dipanwita Manna   | XI                   | ıı .                                       |
| 3 anchari Mandal  | Th                   | DI 1: 11 201 0                             |
| Broma Dolai       | XI.                  | Blupatingar Kanya Voday Laya               |
| Moumita Bera      | 1361                 | Bhulatinagois kanya vidaliylaja            |
| Mallikabera       | XI                   |                                            |
| Togenaya Das      | 1 Al                 | 1)                                         |
| Anongita Patroa   | X                    | ))                                         |
| Sampa Maity       | \\ \lambda           |                                            |
|                   |                      |                                            |
|                   |                      |                                            |
|                   |                      |                                            |
|                   |                      |                                            |
|                   |                      | 3.02.23                                    |