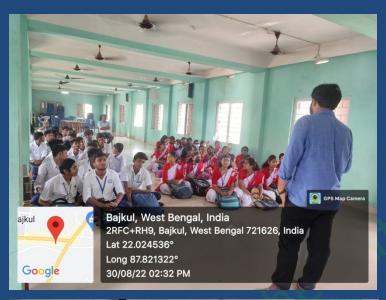

# Day 1 program of the Department of Mathematics

Date: 13/02/2023

13.02.22 north

### Winter Camp for School Students (Science) on various Hands on Experiments

Under DBT-STAR College strengthening Scheme Govt. of India Organized by Dept. of Chemistry, Mathematics and Zoology Mugberia Gangadhar Mahavidyalaya