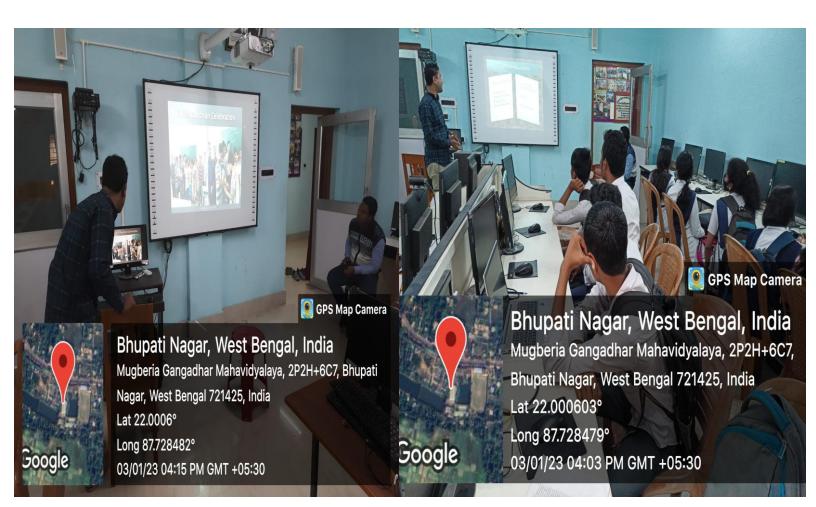

# Day 1 program of the Department of Mathematics

Date: 13/02/2023

13.02.22 north

### Winter Camp for School Students (Science) on various Hands on Experiments

Under DBT-STAR College strengthening Scheme Govt. of India Organized by Dept. of Chemistry, Mathematics and Zoology Mugberia Gangadhar Mahavidyalaya