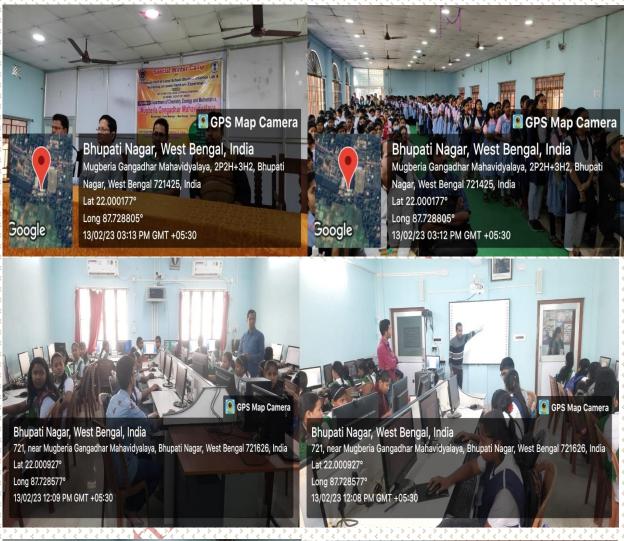

# Day 1 program of the Department of Mathematics

Date: 13/02/2023

13.02.22 north

### Winter Camp for School Students (Science) on various Hands on Experiments

Under DBT-STAR College strengthening Scheme Govt. of India Organized by Dept. of Chemistry, Mathematics and Zoology Mugberia Gangadhar Mahavidyalaya