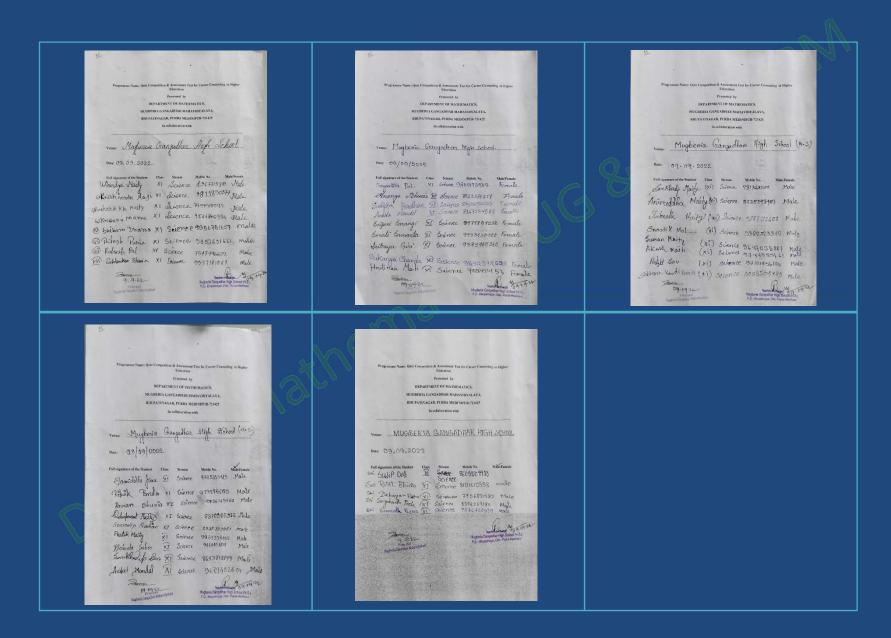

| Student signature           | Name of<br>the Class        | Mahavidyalaya Name of School         |
|-----------------------------|-----------------------------|--------------------------------------|
| 1. pratima Mondal           | XI                          | Oubai Rasiknagan v. v. (H.s)         |
| 2. Sukrili Maili            | XI                          | 11                                   |
| 3. préga Bhaltachariyya     | X                           | V                                    |
| 4. Sulekha Mandal           | Xì                          | M                                    |
| 5. Bijaya Jana.             | XI                          | V                                    |
| 6. Supanna Mandel           | N                           | 11                                   |
| 7. Tunir Bhatlacharya       | XI                          | Borbaria Hazra VidyapithUlis         |
| 8- Susipta Khatua,          | 2                           | . 11                                 |
| 9. Apunte Sahoo             | X                           | ч                                    |
| 105 purpordu seknor knot ub | XI<br>X<br>X<br>X<br>X<br>X | "                                    |
| ) Shrabani Mandal           | X                           | t1                                   |
| 12) Britanka Jana           | X                           | 11                                   |
| 13) Jayota Manna            | X                           | 11                                   |
| (4) Saytoni Maily           | X                           | V                                    |
| 15) Poulami Achariga.       | 2                           | 10                                   |
| 16. Soumen Das              | <u>X</u>                    | Borhadweper Derhapsan Sikska Miketan |
| 7 SACHIN SASMUL             | X                           | 11                                   |
| 18 SOCLYORY Jana            | Z<br>Z                      |                                      |
| 9. Shubbadeep Janer         |                             | . 11                                 |
| 20. Subhashis Pradhan       | XI                          |                                      |
| RI. Subham Patlaroyale      | XI                          | u                                    |
| 2. Salery Mondal (math)     | XI                          | tr                                   |
| 23. Amilja Roy              | 81                          | "/                                   |
| 24. Mikali Das              | 2                           | 3)                                   |
| 5. Priyarka Drs.            | XI                          | v                                    |
| 26/Shaswater Samurta        | XI                          | n                                    |

|                                | ia Gangadhar         | Mahavidyalaya                                         |
|--------------------------------|----------------------|-------------------------------------------------------|
| Student signature              | Name of<br>the Class | Name of School                                        |
| Priyasmita Borg.               | X                    | Madhabpur M. N. Gr. High School                       |
| Latal Pax                      | X                    | n                                                     |
| Shrestha Phadhan               | X                    | "                                                     |
| Mahaguseta Patora              | IX                   | <b>√</b>                                              |
| Mourneta Pal                   | 12                   | N                                                     |
| Siitama Mahapatra              | D                    | . и                                                   |
| Arpita Maili                   | X                    | "                                                     |
| Paramita Maity.                | 2                    |                                                       |
| Saraswati Maity                | XI                   | Mugbenia Giangadhan Vidplay                           |
| Mahuya Maity                   | IX                   | Horie PWI high School &                               |
| Pouladni Jama                  | X                    | Haripure High School                                  |
| Rupse Kha Jana                 | XI                   | Hariper High School.                                  |
| Sunita Mattl                   | 34                   | Horipur High school.                                  |
| Jayshotee Maity                | XI                   | Harripun High School (HS)                             |
| Stocheta Bena                  | X                    | Haripun High School (HS)                              |
| Spaboni Acharaya               | IL                   | Mugbaria girl's high school                           |
| Anhita Tunger<br>Supapna Tunga | 器                    | Mugbabia gibls high school mugbabia wills high school |
| 0.                             | Tiv                  | Mugberia Girals high School                           |
| pojyanka Kamila                | (10)                 | Mulberia Pin's High school                            |
| Anjali Tradhan                 | 6                    | Mugazia gods high sonod                               |
| Aushi Maiti<br>Signicité Sau   | Civ                  | Mugberia gipls high School                            |
| Wetaki Bocik                   | TV                   | Mugberia girls high School                            |
| wan Dain                       | 2                    | mugherine garias ragic oction                         |
|                                |                      |                                                       |
|                                | 1                    |                                                       |
|                                |                      |                                                       |
|                                |                      |                                                       |
|                                |                      |                                                       |
|                                |                      |                                                       |

| Student signature | Name of<br>the Class | Name of School                             |
|-------------------|----------------------|--------------------------------------------|
| Anamya Do.        | X                    | Mathab Pino M.N. Girols' High School (H.S) |
| Sangeta Marity    | N                    | ",                                         |
| Koyel Patria      | X                    | 17                                         |
| Sumana Maity      | X                    | 11                                         |
| Arita Rost        | X                    | //                                         |
| Riya Maity        | 1                    | 11                                         |
| Supriya Manna     | X                    | 11                                         |
| Saheli Maity      | X                    | 27                                         |
| Aritrika Roy      | 0                    | "                                          |
| Soumi Patrole.    | X                    | . 7                                        |
| Sonali Prodhan    | 2                    | 11                                         |
| Somdatta Mally    | X                    | ))                                         |
| Suparena Achanga  | XI)                  | 1)                                         |
| Stalani Dhara     | XII                  | 11                                         |
| Susmita Pal       | M                    |                                            |
| Lakshmi Maity     | X                    | 4                                          |
| Dipanwita Manna   | XI                   | ıı .                                       |
| 3 anchari Mandal  | Th                   | DI 1: 11 201 0                             |
| Broma Dolai       | XI.                  | Blupatingar Kanya Voday Laya               |
| Moumita Bera      | 1361                 | Bhulatinagois kanya vidaliylaja            |
| Mallikabera       | XI                   |                                            |
| Togenaya Das      | 1 Al                 | 1)                                         |
| Anongita Patroa   | X                    | ))                                         |
| Sampa Maity       | \\ \lambda           |                                            |
|                   |                      |                                            |
|                   |                      |                                            |
|                   |                      |                                            |
|                   |                      |                                            |
|                   |                      | 3.02.23                                    |