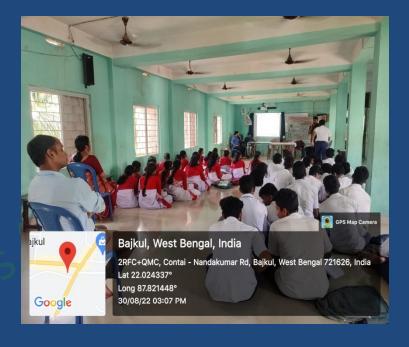

# Day 1 program of the Department of Mathematics

Date: 13/02/2023

13.02.22 north

### Winter Camp for School Students (Science) on various Hands on Experiments

Under DBT-STAR College strengthening Scheme Govt. of India Organized by Dept. of Chemistry, Mathematics and Zoology Mugberia Gangadhar Mahavidyalaya