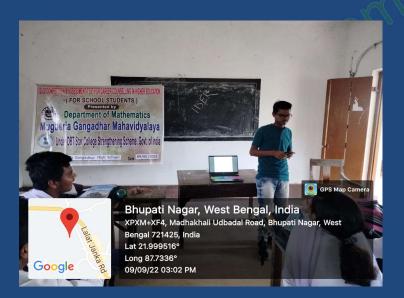

# Day 1 program of the Department of Mathematics

Date: 13/02/2023

13.02.22 north

### Winter Camp for School Students (Science) on various Hands on Experiments

Under DBT-STAR College strengthening Scheme Govt. of India Organized by Dept. of Chemistry, Mathematics and Zoology Mugberia Gangadhar Mahavidyalaya