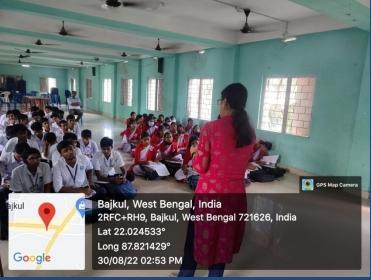

# Day 1 program of the Department of Mathematics

Date: 13/02/2023

13.02.22 north

### Winter Camp for School Students (Science) on various Hands on Experiments

Under DBT-STAR College strengthening Scheme Govt. of India Organized by Dept. of Chemistry, Mathematics and Zoology Mugberia Gangadhar Mahavidyalaya