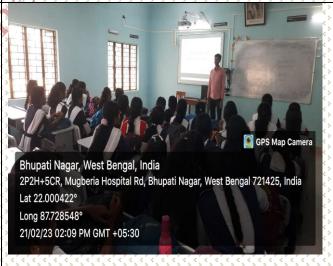

# Day 1 program of the Department of Mathematics

Date: 13/02/2023

13.02.22 north

### Winter Camp for School Students (Science) on various Hands on Experiments

Under DBT-STAR College strengthening Scheme Govt. of India Organized by Dept. of Chemistry, Mathematics and Zoology Mugberia Gangadhar Mahavidyalaya