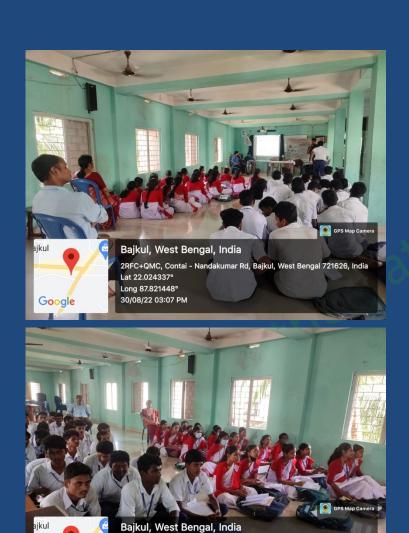

# Day 1 program of the Department of Mathematics

Date: 13/02/2023

13.02.22 north

### Winter Camp for School Students (Science) on various Hands on Experiments

Under DBT-STAR College strengthening Scheme Govt. of India Organized by Dept. of Chemistry, Mathematics and Zoology Mugberia Gangadhar Mahavidyalaya