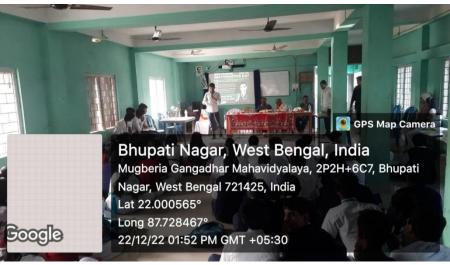

#### DBT Reports @ Winter Camp: 2023-24

| pm              | Maity and Bikash Panda, Teachers                                                                   | others                        | Hall (237) |
|-----------------|----------------------------------------------------------------------------------------------------|-------------------------------|------------|
|                 |                                                                                                    |                               |            |
| 11:15 am – 3:15 | Mr. Goutam Kumar Mandal, Teacher                                                                   | Lab practice (MS Power point) | Moler Lab  |
| pm              | Mr. PuspenduSau, Mr. Pradyot<br>Dalapati,Miss. PoushaliTripathi, PG<br>4 <sup>th</sup> SEM Student |                               | (235)      |

Day 3 participated 55 Students (21 Male and 34 Female) and 3 teachers from 2 Local schools