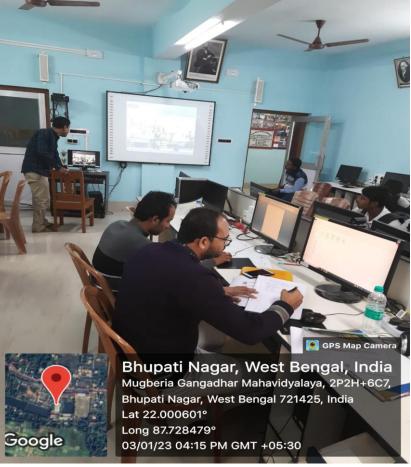

# Day 1 program of the Department of Mathematics

Date: 13/02/2023

13.02.22 north

### Winter Camp for School Students (Science) on various Hands on Experiments

Under DBT-STAR College strengthening Scheme Govt. of India Organized by Dept. of Chemistry, Mathematics and Zoology Mugberia Gangadhar Mahavidyalaya