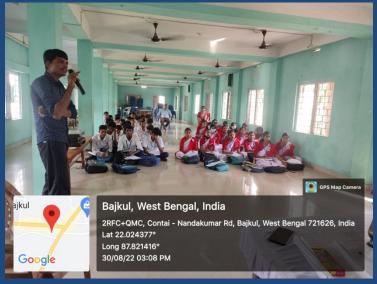

# Day 1 program of the Department of Mathematics

Date: 13/02/2023

13.02.22 north

### Winter Camp for School Students (Science) on various Hands on Experiments

Under DBT-STAR College strengthening Scheme Govt. of India Organized by Dept. of Chemistry, Mathematics and Zoology Mugberia Gangadhar Mahavidyalaya