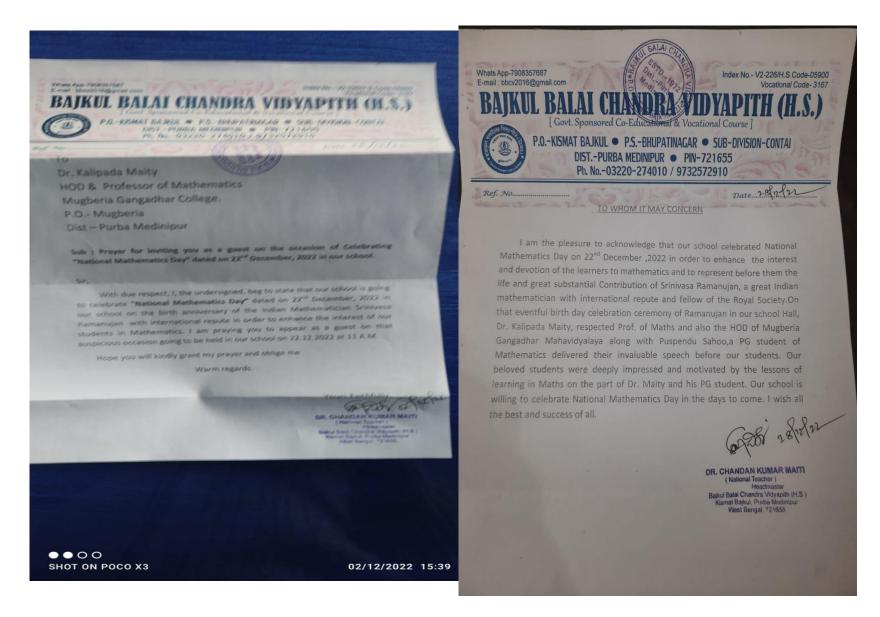

**Notice** 

A Departmental Meeting is scheduled to be held on 10.02,2023 at 2.15pm for Special Winter Camp on "Exposure Visit of Local School Students to Science Lab and Workshop on some Hands-on-Experiments" under DBT STAR COLLEGE STRENGTHENING SCHEME, GOVT. OF INDIA to motivating Local School Student's for their higher study in Science (including Mathematics) from 13<sup>th</sup> February 2023 to 21 February 2023 in our Department through offline mode. So all teacher are requested to join in this meeting positively.

With Best regards

Dr. Kalipada Maity

HOD

Dept of Mathematics

Mugberia Gangadhar Mahavidyalaya

A short meeting was arranged at 2.15pm regarding the implementation of Special Winter Camp on Exposure Visit of Local School Students to Science Lab and Workshop on some Hands-on-experiments" under DBT STAR COLLEGE STRENGTHENING SCHEME, GOVT. OF INDIA in our Department. All teachers of the department joined the meeting in time. Dr. Kalipada Maity, HOD chaired the neeting.