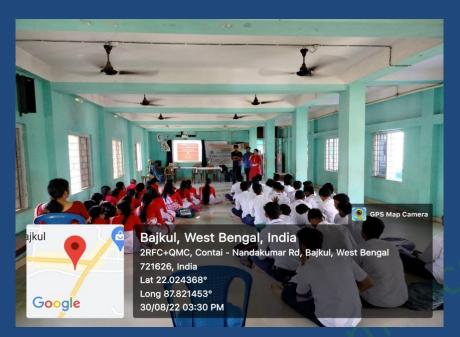

# Day 1 program of the Department of Mathematics

Date: 13/02/2023

13.02.22 north

### Winter Camp for School Students (Science) on various Hands on Experiments

Under DBT-STAR College strengthening Scheme Govt. of India Organized by Dept. of Chemistry, Mathematics and Zoology Mugberia Gangadhar Mahavidyalaya