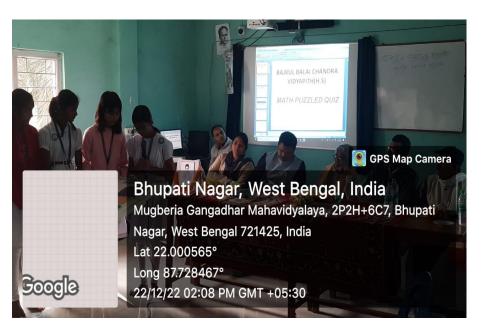

|                            | ,                                                                                                                                                                                       | y) 11:15 am to 03:15pm                                                                                                               |                          |
|----------------------------|-----------------------------------------------------------------------------------------------------------------------------------------------------------------------------------------|--------------------------------------------------------------------------------------------------------------------------------------|--------------------------|
| Time                       | Speaker                                                                                                                                                                                 | Торіс                                                                                                                                | Place                    |
| 11:30am – 12:15<br>pm      | Dr. KalipadaMaity, Associate Professor,<br>Head, Department of Mathematics                                                                                                              | Inaugural Speech                                                                                                                     | Pythagorus<br>Hall (237) |
| 12:15pm- 02:15<br>pm       | Mr. Goutam Kumar Mandal, Teacher<br>Mr. SoumyaKantiMandal,PgSem 4<br>Student's                                                                                                          | MSPower point, MsWord, Latter, BioData, Life& works of Ramanujan.                                                                    | Moler Lab (235)          |
| 2:15 pm – 3:15<br>pm       | Mr. Bikash Panda, Teacher Mr. DebrajManna, Teacher Mr. PuspenduSau, Pg Sem4 Student's Mr. PradyotDalapati, Pg Sem4 Student's                                                            | MS Power point, MsWord, Latter,<br>Bio Data, Lab practice (MS Office)                                                                | Moler Lab (235)          |
| Da                         | y 1 participated 121 Students (Male -45 and Fe                                                                                                                                          |                                                                                                                                      | ools                     |
|                            | Day 2: 15.02.2023(Wednesd                                                                                                                                                               | ay) 11:15 am to 03:15pm                                                                                                              |                          |
| 11:15 am – 02:15 pm        | Mr. Goutam Kumar Mandal, Teacher Mr. Diptangshu Barman, PG 4 <sup>th</sup>                                                                                                              | MS Power point, MsWord, Latter, BioData, Life& works of Ramanuja.                                                                    | Pythagorus<br>Hall (237) |
|                            | SEM Student                                                                                                                                                                             | Scope of C-Language                                                                                                                  |                          |
| 11:15am-<br>03:15pm        |                                                                                                                                                                                         | Scope of C-Language  Lab practice (MS Office)                                                                                        | Moler Lab<br>(235)       |
|                            | Mr. Santu Hati, Teacher  Mr. PuspenduSau, Mr. Pradyot Dalapati, Miss. PoushaliTripathi, PG                                                                                              | . 0 0                                                                                                                                |                          |
| 03:15pm<br>2:15 am - 03:15 | SEM Student  Mr. Santu Hati, Teacher  Mr. PuspenduSau, Mr. Pradyot Dalapati,Miss. PoushaliTripathi, PG 4 <sup>th</sup> SEM Student  Mr. Debraj Manna, SACT  Mr. Buddhadev Jana, PG sem- | Lab practice (MS Office)  MS Power point, Ms Word, Latter, Bio Data, Lab practice (MS Office)                                        | (235) Pythagorus         |
| 03:15pm<br>2:15 am - 03:15 | Mr. Santu Hati, Teacher Mr. PuspenduSau, Mr. Pradyot Dalapati,Miss. PoushaliTripathi, PG 4 <sup>th</sup> SEM Student Mr. Debraj Manna, SACT Mr. Buddhadev Jana, PG sem- 4student's      | Lab practice (MS Office)  MS Power point, Ms Word, Latter, Bio Data, Lab practice (MS Office)  e) and 2 teachers from 1 Local school | (235) Pythagorus         |

#### DBT Reports @ Winter Camp: 2023-24

| pm              | Maity and Bikash Panda, Teachers                                                                   | others                        | Hall (237) |
|-----------------|----------------------------------------------------------------------------------------------------|-------------------------------|------------|
|                 |                                                                                                    |                               |            |
| 11:15 am – 3:15 | Mr. Goutam Kumar Mandal, Teacher                                                                   | Lab practice (MS Power point) | Moler Lab  |
| pm              | Mr. PuspenduSau, Mr. Pradyot<br>Dalapati,Miss. PoushaliTripathi, PG<br>4 <sup>th</sup> SEM Student |                               | (235)      |