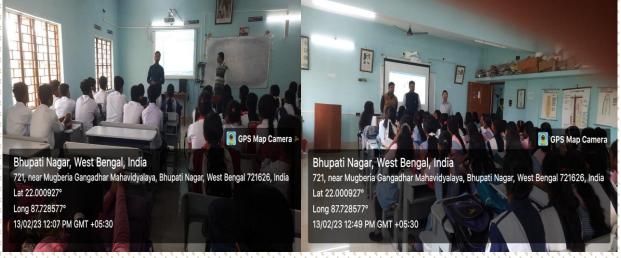

# Day 1 program of the Department of Mathematics

Date: 13/02/2023

13.02.22 north

### Winter Camp for School Students (Science) on various Hands on Experiments

Under DBT-STAR College strengthening Scheme Govt. of India Organized by Dept. of Chemistry, Mathematics and Zoology Mugberia Gangadhar Mahavidyalaya