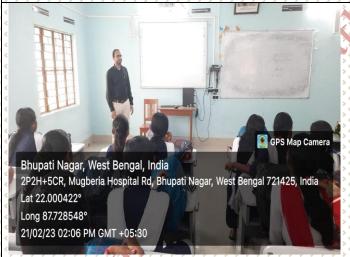

# Day 1 program of the Department of Mathematics

Date: 13/02/2023

13.02.22 north

### Winter Camp for School Students (Science) on various Hands on Experiments

Under DBT-STAR College strengthening Scheme Govt. of India Organized by Dept. of Chemistry, Mathematics and Zoology Mugberia Gangadhar Mahavidyalaya