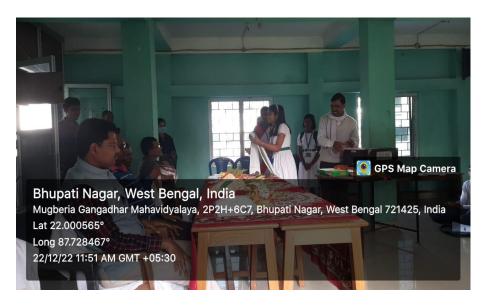

# Day 1 program of the Department of Mathematics

Date: 13/02/2023

13.02.22 north

### Winter Camp for School Students (Science) on various Hands on Experiments

Under DBT-STAR College strengthening Scheme Govt. of India Organized by Dept. of Chemistry, Mathematics and Zoology Mugberia Gangadhar Mahavidyalaya